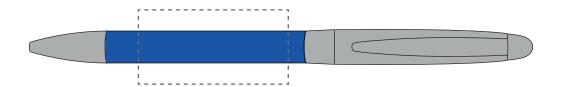

## The dashed line is to demonstrate print area and will not appear on your printed item