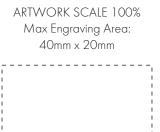

## ARTWORK SCALE 100%

## The dashed line is to demonstrate print area and will not appear on your printed item